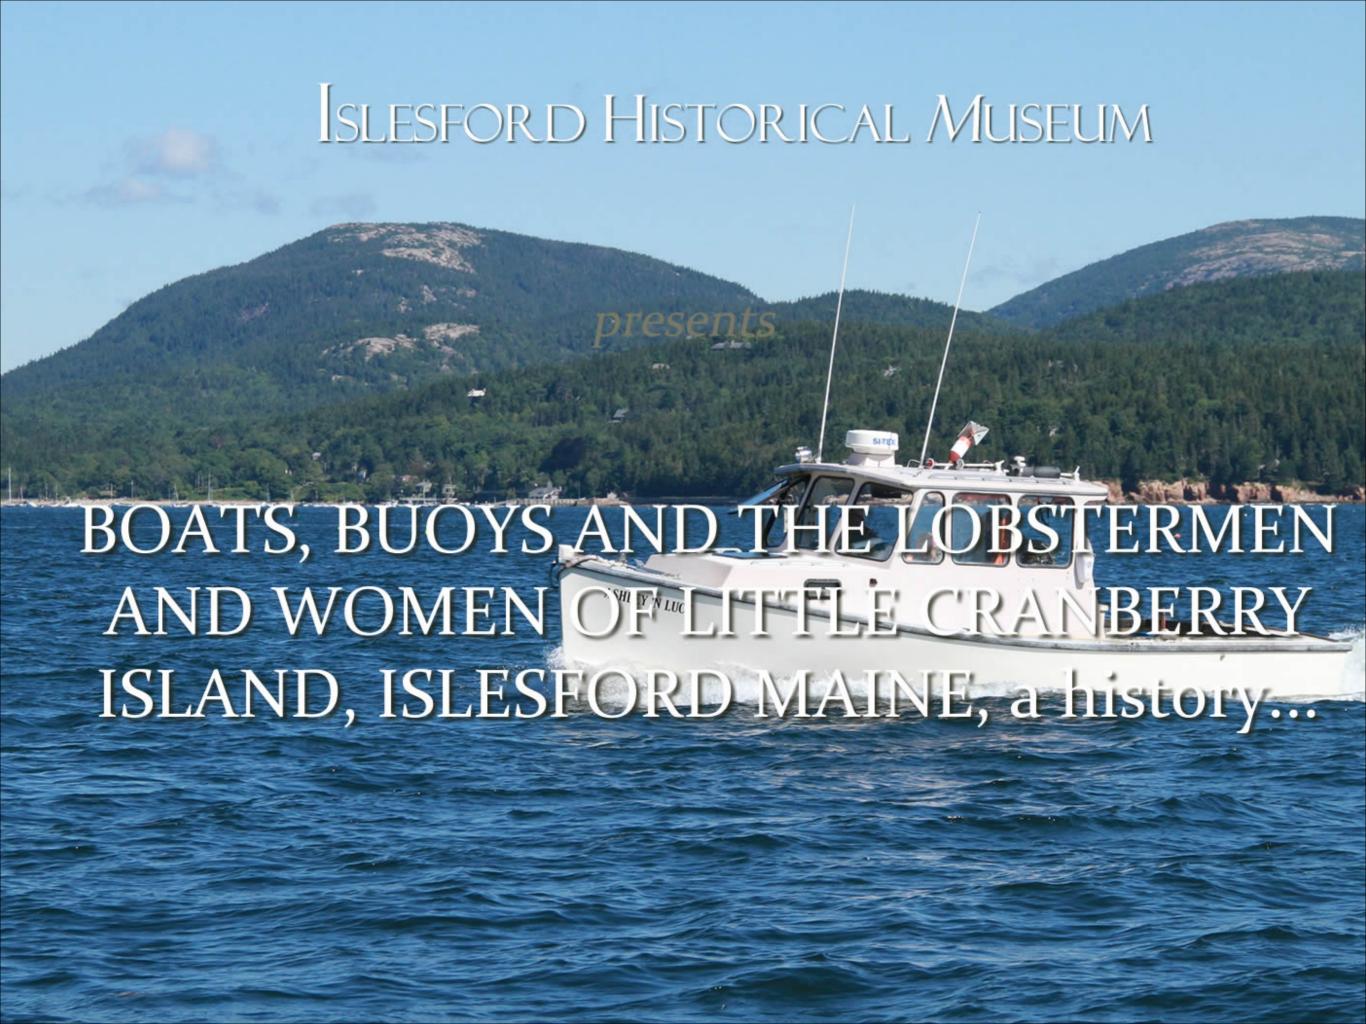

### Islesford Historical Museum

presents

# BOATS, BUOYS AND THE LOBSTERMEN AND WOMEN OF LITTLE CRANBERRY ISLAND, ISLESFORD MAINE, a history...

presents

BOATS, BUOYS AND THE LOBSTERMEN AND WOMEN OF LITTLE CRANBERRY ISLAND, ISLESFORD MAINE, a history...